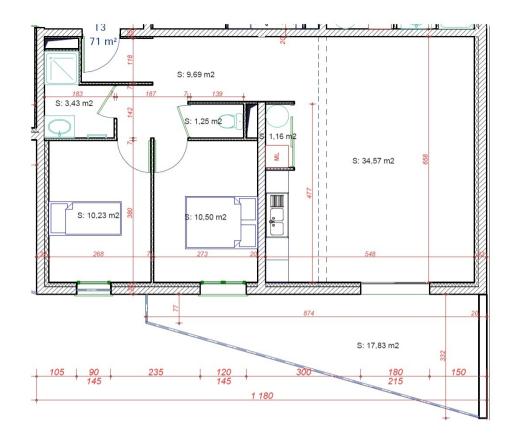

#### MARCH PROMOTION

Séjour-cuisine: 34,57m<sup>2</sup>
Chambre 1: 10,50m<sup>2</sup>
Chambre 2: 10,23m<sup>2</sup>
Salle de Bain: 3,43m<sup>2</sup>
WC: 1,25m<sup>2</sup>
Dégagement: 9,69m<sup>2</sup>
Placard: 1,16m<sup>2</sup>
Terrasse: 17,83m<sup>2</sup>

Surface habitable: 71m<sup>2</sup>

Lot 2 Appartement type 3

Rez de chaussée

LE SIX
Saint Pierre de Boeuf