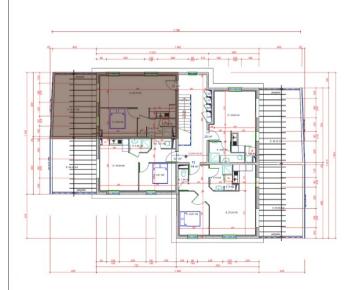

# MARCH PROMOTION PROMOTION - CONSTRUCTION - VENTE

Séjour-cuisine: 27,90m²
Chambre 1: 14,14m²
Chambre 2: 10,01m²
Salle de Bain: 3,80m²
WC: 1,42m²
Dégagement: 1,75m²
Placard: 1,27m²
Terrasse: 24,97m²

Surface habitable: 60m²

LE SIX
Saint Pierre de Boeuf