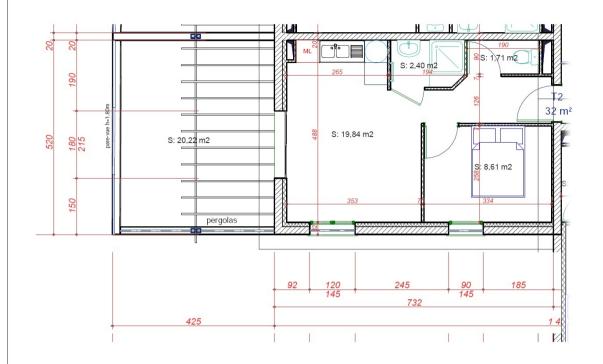

#### MARCH PROMOTION

Lot 7

Appartement type 2

Etage

Séjour-cuisine: 19,84m²
Chambre: 8,61m²
Salle de Bain: 2,40m²
WC: 1,71m²
Terrasse: 20,22m²

Surface habitable: 32m<sup>2</sup>

LESIX
Saint Pierre de Boeuf