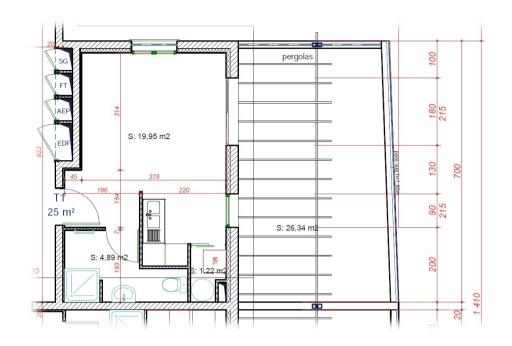

## MARCH PROMOTION PROMOTION - CONSTRUCTION - VENTE

Lot 5

Studio

Etage

Séjour-cuisine

chambre: 19,95m<sup>2</sup> Salle de Bain-WC: 4,89m<sup>2</sup>

> Placard: 1,22m<sup>2</sup> Terrasse: 26,34m<sup>2</sup>

Surface habitable: 25m<sup>2</sup>