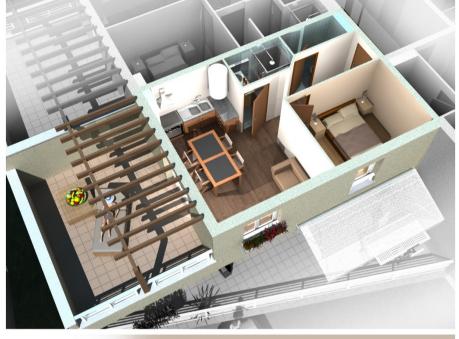

#### MARCH PROMOTION

Lot 7

Appartement type 2

Etage

Séjour-cuisine: 19,84m²
Chambre: 8,61m²
Salle de Bain: 2,40m²
WC: 1,71m²
Terrasse: 20,22m²

Surface habitable: 32m<sup>2</sup>

LESIX
Saint Pierre de Boeuf