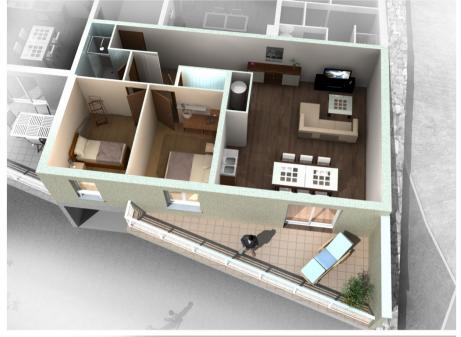

# MARCH PROMOTION PROMOTION - CONSTRUCTION - VENTE

Séjour-cuisine: 34,57m<sup>2</sup>
Chambre 1: 10,50m<sup>2</sup>
Chambre 2: 10,23m<sup>2</sup>
Salle de Bain: 3,43m<sup>2</sup>
WC: 1,25m<sup>2</sup>
Dégagement: 9,69m<sup>2</sup>
Placard: 1,16m<sup>2</sup>
Terrasse: 17,83m<sup>2</sup>

Surface habitable: 71m<sup>2</sup>

Lot 3 Appartement type 3
Rez de chaussée

LE SIX
Saint Pierre de Boeuf