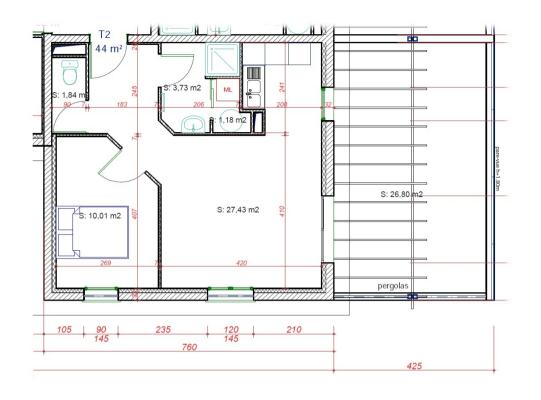

#### MARCH PROMOTION

Lot 6

Appartement type 2

Etage

Séjour-cuisine: 27,43m<sup>2</sup> Chambre: 10,01m<sup>2</sup>

Salle de Bain: 3,73 m<sup>2</sup>

WC: 1,84m<sup>2</sup> Terrasse: 26,80m<sup>2</sup>

Surface habitable: 44m<sup>2</sup>

LESIX
Saint Pierre de Boeuf