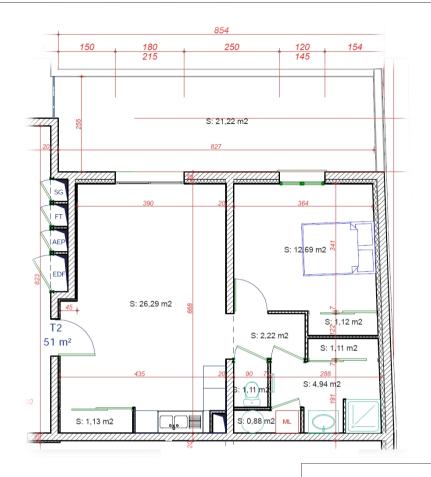

## MARCH PROMOTION

Séjour-cuisine: 26,29m<sup>2</sup> Chambre: 12,69m<sup>2</sup>

Salle de Bain: 4,94m<sup>2</sup>

WC: 1,11m<sup>2</sup> ement: 2,22m<sup>2</sup>

Dégagement: 2,22m<sup>2</sup> Placards: 4,24m<sup>2</sup>

Terrasse: 21,22m<sup>2</sup>

Surface habitable: 51m<sup>2</sup>

Lot 1 Appartement type 2

Rez de chaussée

LESIX
Saint Pierre de Boeuf