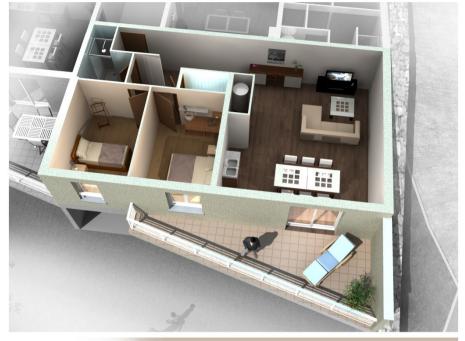

## MARCH PROMOTION





Séjour-cuisine: 26,29m<sup>2</sup> Chambre: 12,69m<sup>2</sup>

Salle de Bain: 4,94m<sup>2</sup>

WC: 1,11m<sup>2</sup> ement: 2,22m<sup>2</sup>

Dégagement: 2,22m<sup>2</sup> Placards: 4,24m<sup>2</sup>

Terrasse: 21,22m<sup>2</sup>

Surface habitable: 51m<sup>2</sup>



Lot 1 Appartement type 2

Rez de chaussée

LESIX
Saint Pierre de Boeuf

#### MARCH PROMOTION





Séjour-cuisine: 34,57m<sup>2</sup>
Chambre 1: 10,50m<sup>2</sup>
Chambre 2: 10,23m<sup>2</sup>
Salle de Bain: 3,43m<sup>2</sup>
WC: 1,25m<sup>2</sup>
Dégagement: 9,69m<sup>2</sup>
Placard: 1,16m<sup>2</sup>
Terrasse: 17,83m<sup>2</sup>

Surface habitable: 71m<sup>2</sup>



Lot 2 Appartement type 3

Rez de chaussée

LE SIX
Saint Pierre de Boeuf

# MARCH PROMOTION PROMOTION - CONSTRUCTION - VENTE





Séjour-cuisine: 34,57m<sup>2</sup>
Chambre 1: 10,50m<sup>2</sup>
Chambre 2: 10,23m<sup>2</sup>
Salle de Bain: 3,43m<sup>2</sup>
WC: 1,25m<sup>2</sup>
Dégagement: 9,69m<sup>2</sup>
Placard: 1,16m<sup>2</sup>
Terrasse: 17,83m<sup>2</sup>

Surface habitable: 71m<sup>2</sup>



Lot 3 Appartement type 3
Rez de chaussée

LE SIX
Saint Pierre de Boeuf

# MARCH PROMOTION PROMOTION - CONSTRUCTION - VENTE







Séjour-cuisine: 27,90m²
Chambre 1: 14,14m²
Chambre 2: 10,01m²
Salle de Bain: 3,80m²
WC: 1,42m²
Dégagement: 1,75m²
Placard: 1,27m²
Terrasse: 24,97m²

Surface habitable: 60m²

LE SIX
Saint Pierre de Boeuf

## MARCH PROMOTION PROMOTION - CONSTRUCTION - VENTE





Lot