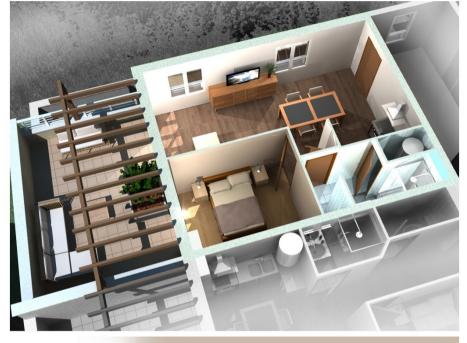

#### MARCH PROMOTION

Lot 6

Appartement type 2

Etage

Séjour-cuisine: 27,43m<sup>2</sup> Chambre: 10,01m<sup>2</sup>

Salle de Bain: 3,73 m<sup>2</sup>

WC: 1,84m<sup>2</sup> Terrasse: 26,80m<sup>2</sup>

Surface habitable: 44m<sup>2</sup>

LESIX
Saint Pierre de Boeuf