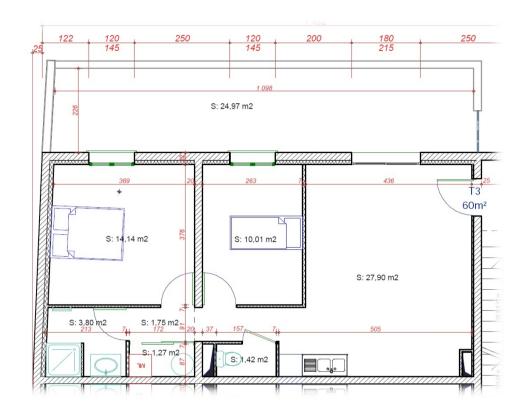

# MARCH PROMOTION PROMOTION - CONSTRUCTION - VENTE

Séjour-cuisine: 27,90m²
Chambre 1: 14,14m²
Chambre 2: 10,01m²
Salle de Bain: 3,80m²
WC: 1,42m²
Dégagement: 1,75m²
Placard: 1,27m²
Terrasse: 24,97m²

Surface habitable: 60m²

LE SIX
Saint Pierre de Boeuf