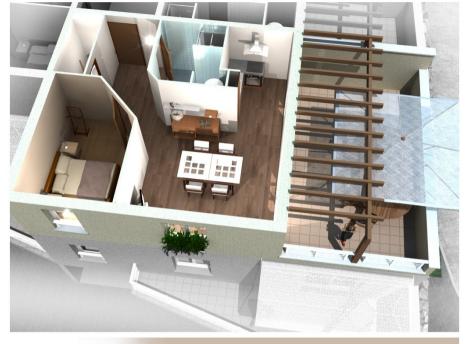

p>
Salle de Bain: 3,43m<sup>2</sup>
WC: 1,25m<sup>2</sup>
Dégagement: 9,69m<sup>2</sup>
Placard: 1,16m<sup>2</sup>
Terrasse: 17,83m<sup>2</sup>

Surface habitable: 71m<sup>2</sup>



Lot 3 Appartement type 3
Rez de chaussée

LE SIX
Saint Pierre de Boeuf

# MARCH PROMOTION PROMOTION - CONSTRUCTION - VENTE







Séjour-cuisine: 27,90m²
Chambre 1: 14,14m²
Chambre 2: 10,01m²
Salle de Bain: 3,80m²
WC: 1,42m²
Dégagement: 1,75m²
Placard: 1,27m²
Terrasse: 24,97m²

Surface habitable: 60m²

LE SIX
Saint Pierre de Boeuf

## MARCH PROMOTION PROMOTION - CONSTRUCTION - VENTE





Lot 5

Studio

Etage



Séjour-cuisine

chambre: 19,95m<sup>2</sup> Salle de Bain-WC: 4,89m<sup>2</sup>

> Placard: 1,22m<sup>2</sup> Terrasse: 26,34m<sup>2</sup>

Surface habitable: 25m<sup>2</sup>



#### MARCH PROMOTION





Lot 6

Appartement type 2

Etage



Séjour-cuisine: 27,43m<sup>2</sup> Chambre: 10,01m<sup>2</sup>

Salle de Bain: 3,73 m<sup>2</sup>

WC: 1,84m<sup>2</sup> Terrasse: 26,80m<sup>2</sup>

Surface habitable: 44m<sup>2</sup>

LESIX
Saint Pierre de Boeuf

#### MARCH PROMOTION





Lot 7

Appartement type 2

Etage



Séjour-cuisine: 19,84m²
Chambre: 8,61m²
Salle de Bain: 2,40m²
WC: 1,71m²
Terrasse: 20,22m²

Surface habitable: 32m<sup>2</sup>

LESIX
Saint Pierre de Boeuf

## MARCH PROMOTION





Lot 8

Appartement type 2

Etage



Séjour-cuisine: 23,75m<sup>2</sup>
Chambre: 8,82m<sup>2</sup>
Salle de Bain-WC: 4,37m<sup>2</sup>
Placard: 0,94m<sup>2</sup>
Terrasse: 22,67m<sup>2</sup>
Surface habitable: 37m<sup>2</sup>

LESIX
Saint Pierre de Boeuf

## MARCH PROMOTION