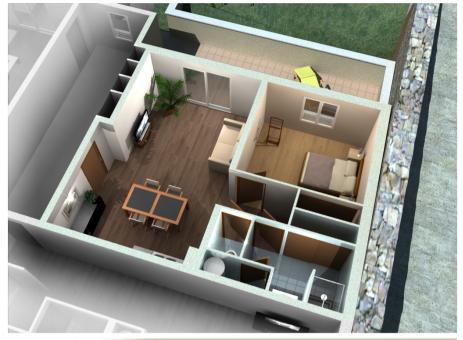

## MARCH PROMOTION

Séjour-cuisine: 26,29m<sup>2</sup> Chambre: 12,69m<sup>2</sup>

Salle de Bain: 4,94m<sup>2</sup>

WC: 1,11m<sup>2</sup> ement: 2,22m<sup>2</sup>

Dégagement: 2,22m<sup>2</sup> Placards: 4,24m<sup>2</sup>

Terrasse: 21,22m<sup>2</sup>

Surface habitable: 51m<sup>2</sup>

Lot 1 Appartement type 2

Rez de chaussée

LESIX
Saint Pierre de Boeuf