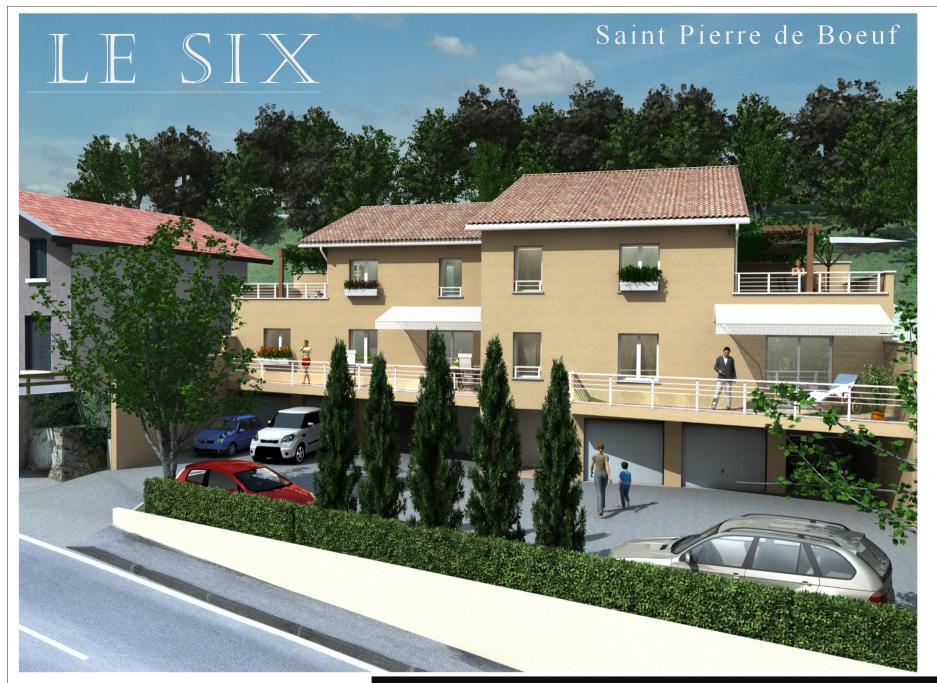

## MARCH PROMOTION





Séjour-cuisine: 26,29m<sup>2</sup> Chambre: 12,69m<sup>2</sup>

Salle de Bain: 4,94m<sup>2</sup>

WC: 1,11m<sup>2</sup> ement: 2,22m<sup>2</sup>

Dégagement: 2,22m<sup>2</sup> Placards: 4,24m<sup>2</sup>

Terrasse: 21,22m<sup>2</sup>

Surface habitable: 51m<sup>2</sup>



Lot 1 Appartement type 2

Rez de chaussée

LESIX
Saint Pierre de Boeuf

#### MARCH PROMOTION





Séjour-cuisine: 34,57m<sup>2</sup>
Chambre 1: 10,50m<sup>2</sup>
Chambre 2: 10,23m<sup>2</sup>
Salle de Bain: 3,43m<sup>2</sup>
WC: 1,25m<sup>2</sup>
Dégagement: 9,69m<sup>2</sup>
Placard: 1,16m<sup>2</sup>
Terrasse: 17,83m<sup>2</sup>

Surface habitable: 71m<sup>2</sup>



Lot 2 Appartement type 3

Rez de chaussée

LE SIX
Saint Pierre de Boeuf

# MARCH PROMOTION PROMOTION - CONSTRUCTION - VENTE