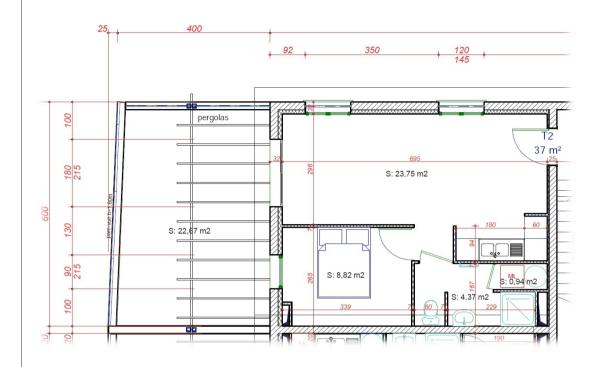

## MARCH PROMOTION

Lot 8

Appartement type 2

Etage

Séjour-cuisine: 23,75m<sup>2</sup>
Chambre: 8,82m<sup>2</sup>
Salle de Bain-WC: 4,37m<sup>2</sup>
Placard: 0,94m<sup>2</sup>
Terrasse: 22,67m<sup>2</sup>
Surface habitable: 37m<sup>2</sup>

LESIX
Saint Pierre de Boeuf