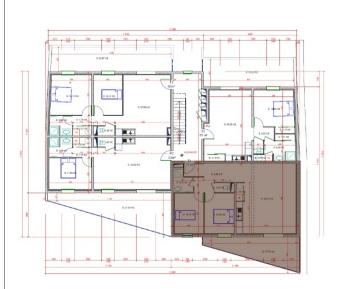

# MARCH PROMOTION PROMOTION - CONSTRUCTION - VENTE

Séjour-cuisine: 34,57m<sup>2</sup>
Chambre 1: 10,50m<sup>2</sup>
Chambre 2: 10,23m<sup>2</sup>
Salle de Bain: 3,43m<sup>2</sup>
WC: 1,25m<sup>2</sup>
Dégagement: 9,69m<sup>2</sup>
Placard: 1,16m<sup>2</sup>
Terrasse: 17,83m<sup>2</sup>

Surface habitable: 71m<sup>2</sup>

Lot 3 Appartement type 3
Rez de chaussée

LE SIX
Saint Pierre de Boeuf