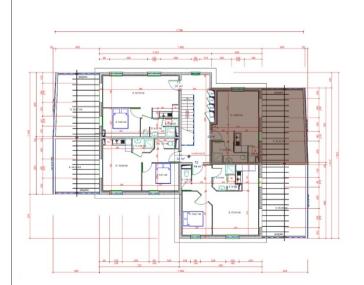

#### MARCH PROMOTION

Lot 6

Appartement type 2

Etage

Séjour-cuisine: 27,43m<sup>2</sup> Chambre: 10,01m<sup>2</sup>

Salle de Bain: 3,73 m<sup>2</sup>

WC: 1,84m<sup>2</sup> Terrasse: 26,80m<sup>2</sup>

Surface habitable: 44m<sup>2</sup>

LESIX
Saint Pierre de Boeuf

#### MARCH PROMOTION

Lot 7

Appartement type 2

Etage

Séjour-cuisine: 19,84m²
Chambre: 8,61m²
Salle de Bain: 2,40m²
WC: 1,71m²
Terrasse: 20,22m²

Surface habitable: 32m<sup>2</sup>

LESIX
Saint Pierre de Boeuf

## MARCH PROMOTION

Lot 8

Appartement type 2

Etage

Séjour-cuisine: 23,75m<sup>2</sup>
Chambre: 8,82m<sup>2</sup>
Salle de Bain-WC: 4,37m<sup>2</sup>
Placard: 0,94m<sup>2</sup>
Terrasse: 22,67m<sup>2</sup>
Surface habitable: 37m<sup>2</sup>