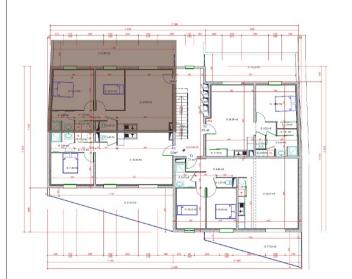

## MARCH PROMOTION

Séjour-cuisine: 26,29m<sup>2</sup> Chambre: 12,69m<sup>2</sup>

Salle de Bain: 4,94m<sup>2</sup>

WC: 1,11m<sup>2</sup> ement: 2,22m<sup>2</sup>

Dégagement: 2,22m<sup>2</sup> Placards: 4,24m<sup>2</sup>

Terrasse: 21,22m<sup>2</sup>

Surface habitable: 51m<sup>2</sup>

Lot 1 Appartement type 2

Rez de chaussée

LESIX
Saint Pierre de Boeuf

#### MARCH PROMOTION

Séjour-cuisine: 34,57m<sup>2</sup>
Chambre 1: 10,50m<sup>2</sup>
Chambre 2: 10,23m<sup>2</sup>
Salle de Bain: 3,43m<sup>2</sup>
WC: 1,25m<sup>2</sup>
Dégagement: 9,69m<sup>2</sup>
Placard: 1,16m<sup>2</sup>
Terrasse: 17,83m<sup>2</sup>

Surface habitable: 71m<sup>2</sup>

Lot 2 Appartement type 3

Rez de chaussée

LE SIX
Saint Pierre de Boeuf

# MARCH PROMOTION PROMOTION - CONSTRUCTION - VENTE

Séjour-cuisine: 34,57m<sup>2</sup>
Chambre 1: 10,50m<sup>2</sup>
Chambre 2: 10,23m<sup>2</sup>
Salle de Bain: 3,43m<sup>2</sup>
WC: 1,25m<sup>2</sup>
Dégagement: 9,69m<sup>2</sup>
Placard: 1,16m<sup>2</sup>
Terrasse: 17,83m<sup>2</sup>

Surface habitable: 71m<sup>2</sup>

Lot 3 Appartement type 3
Rez de chaussée

LE SIX
Saint Pierre de Boeuf

# MARCH PROMOTION PROMOTION - CONSTRUCTION - VENTE

Séjour-cuisine: 27,90m²
Chambre 1: 14,14m²
Chambre 2: 10,01m²
Salle de Bain: 3,80m²
WC: 1,42m²
Dégagement: 1,75m²
Placard: 1,27m²
Terrasse: 24,97m²

Surface habitable: 60m²

LE SIX
Saint Pierre de Boeuf