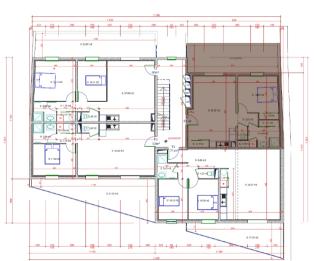

## MARCH PROMOTION





Séjour-cuisine: 26,29m<sup>2</sup> Chambre: 12,69m<sup>2</sup>

Salle de Bain: 4,94m<sup>2</sup>

WC: 1,11m<sup>2</sup> ement: 2,22m<sup>2</sup>

Dégagement: 2,22m<sup>2</sup> Placards: 4,24m<sup>2</sup>

Terrasse: 21,22m<sup>2</sup>

Surface habitable: 51m<sup>2</sup>



Lot 1 Appartement type 2

Rez de chaussée

LESIX
Saint Pierre de Boeuf

#### MARCH PROMOTION





Séjour-cuisine: 34,57m<sup>2</sup>
Chambre 1: 10,50m<sup>2</sup>
Chambre 2: 10,23m<sup>2</sup>
Salle de Bain: 3,43m<sup>2</sup>
WC: 1,25m<sup>2</sup>
Dégagement: 9,69m<sup>2</sup>
Placard: 1,16m<sup>2</sup>
Terrasse: 17,83m<sup>2</sup>

Surface habitable: 71m<sup>2</sup>



Lot 2 Appartement type 3

Rez de chaussée

LE SIX
Saint Pierre de Boeuf

# MARCH PROMOTION PROMOTION - CONSTRUCTION - VENTE





Séjour-cuisine: 34,57m<