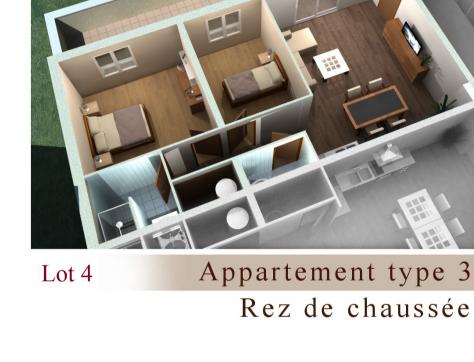

# MARCH PROMOTION PROMOTION - CONSTRUCTION - VENTE

Séjour-cuisine: 27,90m²
Chambre 1: 14,14m²
Chambre 2: 10,01m²
Salle de Bain: 3,80m²
WC: 1,42m²
Dégagement: 1,75m²
Placard: 1,27m²
Terrasse: 24,97m²

Surface habitable: 60m²

LE SIX
Saint Pierre de Boeuf