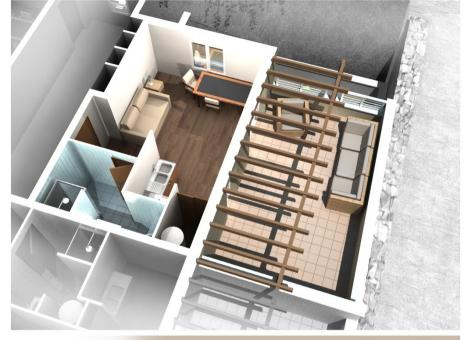

## MARCH PROMOTION PROMOTION - CONSTRUCTION - VENTE

Lot 5

Studio

Etage

Séjour-cuisine

chambre: 19,95m<sup>2</sup> Salle de Bain-WC: 4,89m<sup>2</sup>

> Placard: 1,22m<sup>2</sup> Terrasse: 26,34m<sup>2</sup>

Surface habitable: 25m<sup>2</sup>